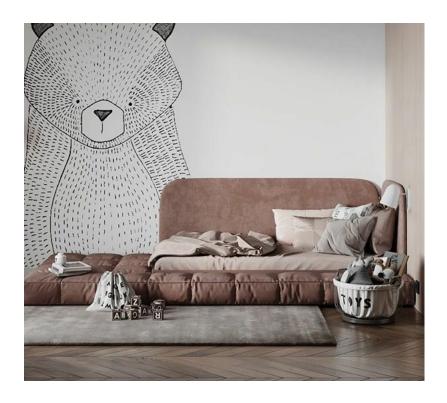

### **ElMalek Furniture**

%D8%A7%D9%81%D8%B6%D9%84 %D9%85%D8%AD%D9%84%D8%A7%D8%AA %D8%A7%D9%84%D9%85%D9%88%D8%A8%D9%84%D9%8A%D8%A7

# ???????? ??? ??? ????? 2024



45000 L.E

children's bed



???? ??? ??? ?????

Double bed with storage ladder and wardrobe

143000 L.E

# ??????? ???? ???? ?????



# Children's bed, wardrobe, desk and nightstand



???? ????? ??? ??? ?????

Double children's bed with ladder

85000 L.E

????? ??? ??? ???????



2 children's beds, 2 wardrobes, a desk and a nightstand



# ????? ??? ??? ??? ?????

A children's bed with a wardrobe, a nightstand and a desk

175000 L.E

?????? ??? ??? ????? ?? ???



Children's bed and wardrobe



# ??? ??? ????? ???????

A children's bed and a nightstand with a cupboard and a desk

160000 L.E

???? ????? ??? ??? ?????



65000 L.E

# Children's bed and nightstand



# ???? ???? ??? ??? ???????

2 children's beds with a wardrobe, a dresser and a puff

160000 L.E

# ????? ????? ??? ??? ???